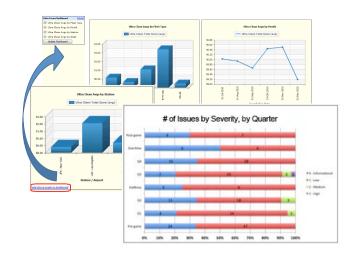

Our web-based business management software, equation<sup>®</sup> ASP, will track, document, measure and drive improvements. You can have real-time dashboards, heat maps, charts and graphs for at-a-glance summaries of performance metrics.